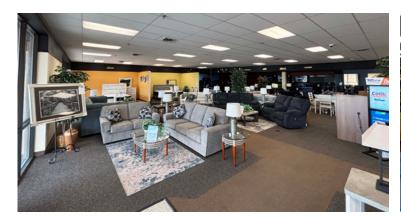

## **PHOTOS**

The space features a functional layout with *open retail/showroom area, rear warehouse/storage, and four restrooms*—ideal for retail, wholesale, or service-oriented operations. A recessed loading area connected to the warehouse adds operational efficiency. Generous onsite parking and signage visibility enhance customer convenience and boost brand presence.