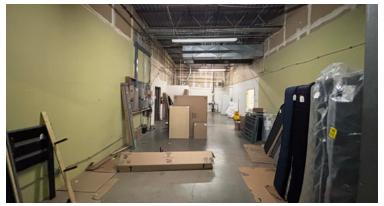

### OVERVIEW

Take advantage of this *affordable*, *high-visibility opportunity* just minutes from Rapid City's core commercial districts. Positioned just north of Downtown Rapid City, this 11,400 SF retail and warehouse space offers *excellent exposure in a centrally located shopping center* with 13,064 vehicles per day passing by.

The space features a functional layout with *open retail/showroom area, rear warehouse/storage, and four restrooms*—ideal for retail, wholesale, or service-oriented operations. A recessed loading area connected to the warehouse adds operational efficiency. Generous onsite parking and signage visibility enhance customer convenience and boost brand presence.

## **PHOTOS**