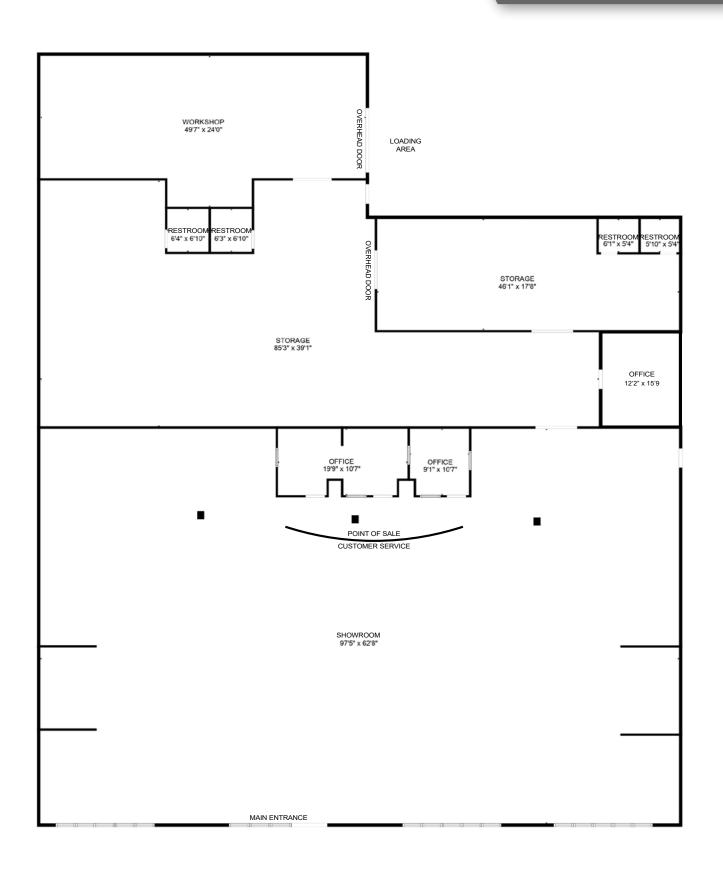

The space features a functional layout with *open retail/showroom area, rear warehouse/storage, and four restrooms*—ideal for retail, wholesale, or service-oriented operations. A recessed loading area connected to the warehouse adds operational efficiency. Generous onsite parking and signage visibility enhance customer convenience and boost brand presence.

### **Gina Plooster**

Leasing Agent 605.519.0749 gina@rapidcitycommercial.com

**FLOORPLAN** 