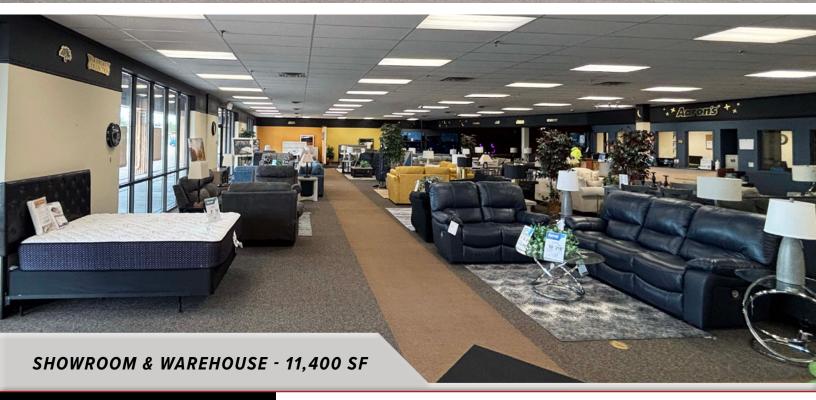

The space features a functional layout with *open retail/showroom area, rear warehouse/storage, and four restrooms*—ideal for retail, wholesale, or service-oriented operations. A recessed loading area connected to the warehouse adds operational efficiency. Generous onsite parking and signage visibility enhance customer convenience and boost brand presence.

### LEASE INFORMATION

| SF:        | 11,400 SF    |
|------------|--------------|
| Base Rent: | \$6.85/SF/YR |
| NNN:       | \$1.58/SF/YR |
| Total:     | \$8.43/SF/YR |
| Monthly:   | \$8,007.50   |