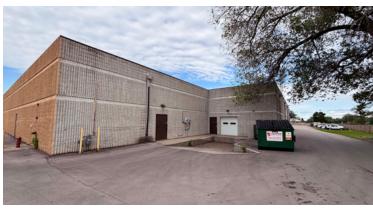

-visibility opportunity* just minutes from Rapid City's core commercial districts. Positioned just north of Downtown Rapid City, this 11,400 SF retail and warehouse space offers *excellent exposure in a centrally located shopping center* with 13,064 vehicles per day passing by.

The space features a functional layout with *open retail/showroom area, rear warehouse/storage, and four restrooms*—ideal for retail, wholesale, or service-oriented operations. A recessed loading area connected to the warehouse adds operational efficiency. Generous onsite parking and signage visibility enhance customer convenience and boost brand presence.



**EXCLUSIVELY LISTED BY:** 

### **Gina Plooster**

Leasing Agent 605.519.0749 gina@rapidcitycommercial.com



**FLOORPLAN** 





## **PHOTOS**



















### **STATISTICS**

# WELCOME TO SOUTH DAKOTA AND THE BLACK HILLS!

The Mount Rushmore State of South Dakota has carved a solid reputation for business friendliness. It is consistently ranked in the top five states for setting up and conducting business. Small and big companies alike are discovering South Dakota's central location and progressive business climate.

The Black Hills boasts the country's most recognized national monument - Mt. Rushmore - bringing millions of tourists from all over the world to Western South Dakota every year. For the past 8 years,



South Dakota tourism has posted an increase in visitation, visitor spending and overall impact on the state's economy with 13.9 million visitors to South Dakota, \$3.9 billion in visitor spending, and 53,894 jobs sustained