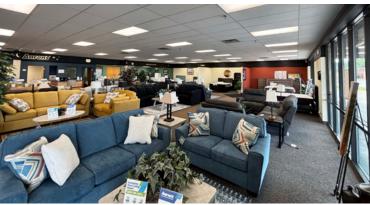

## **PHOTOS**

The space features a functional layout with *open retail/showroom area, rear warehouse/storage, and four restrooms*—ideal for retail, wholesale, or service-oriented operations. A recessed loading area connected to the warehouse adds operational efficiency. Generous onsite parking and signage visibility enhance customer convenience and boost brand presence.