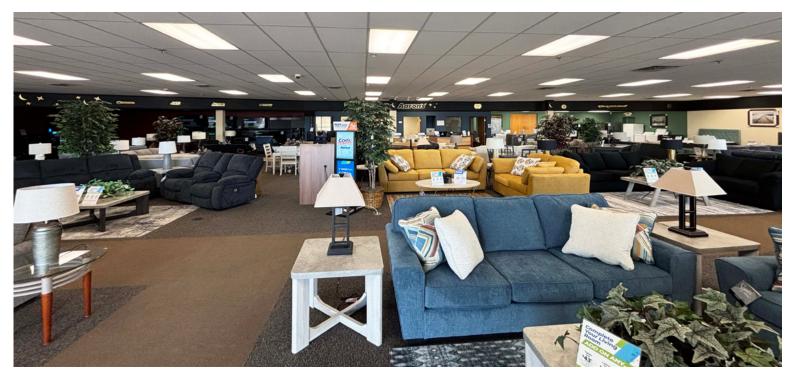

The space features a functional layout with *open retail/showroom area, rear warehouse/storage, and four restrooms*—ideal for retail, wholesale, or service-oriented operations. A recessed loading area connected to the warehouse adds operational efficiency. Generous onsite parking and signage visibility enhance customer convenience and boost brand presence.

## **PHOTOS**