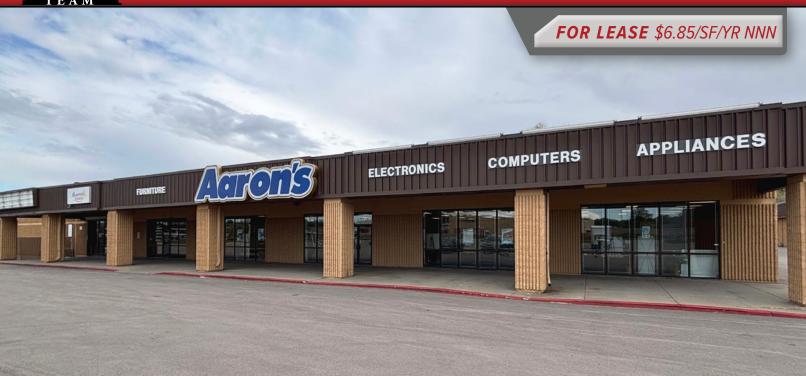

### OVERVIEW

Take advantage of this *affordable*, *high-visibility opportunity* just minutes from Rapid City's core commercial districts. Positioned just north of Downtown Rapid City, this 11,400 SF retail and warehouse space offers *excellent exposure in a centrally located shopping center* with 13,064 vehicles per day passing by.

The space features a functional layout with *open retail/showroom area, rear warehouse/storage, and four restrooms*—ideal for retail, wholesale, or service-oriented operations. A recessed loading area connected to the warehouse adds operational efficiency. Generous onsite parking and signage visibility enhance customer convenience and boost brand presence.

### LEASE INFORMATION

| SF:        | 11,400 SF    |
|------------|--------------|
| Base Rent: | \$6.85/SF/YR |
| NNN:       | \$1.58/SF/YR |
| Total:     | \$8.43/SF/YR |
| Monthly:   | \$8,007.50   |